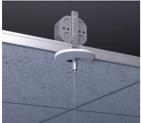

#### Canopy Style

4.5" Round (Power Feed)

5.8" Round With Occupancy Sensor (Power Feed)

1.6" Square [Non Power Feed]

4.5" Square (Power Feed)

4.5" Square With Emergency Driver (Non Power Feed)

## Dry Ceiling

Dry Ceiling / Off Grid

"Various Hard Ceilings" (Mount to J-box)