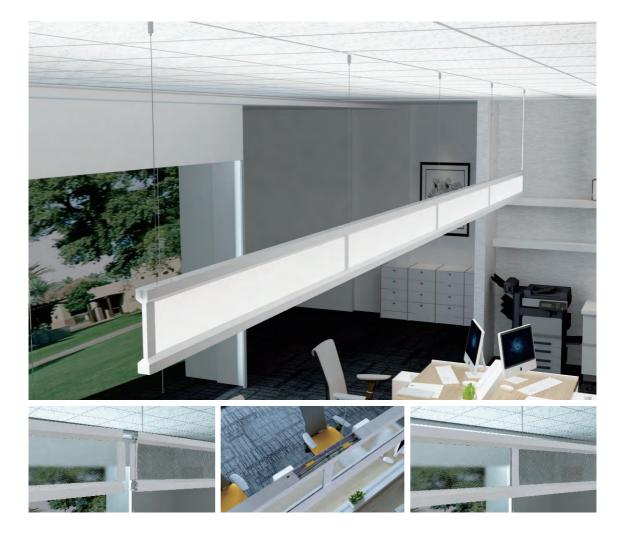

# META VERTICAL Ultra-thin semi-transparent vertical optics, enveloped in a signature sloping silhouette

# Distinctive

It is integrated with ultra-thin semi-transparent vertical optics, enveloped in a signature sloping silhouette where the frame meets the optics, precisely controlled optimal direct indirect distributions at a split of light between the direct surfaces below and the ambient area horizontal the fixture.

## Powerful

When suspended, the Meta Vertical series can provide smooth direct or indirect distribution, allowing for wider spacing between fixtures and better ceiling light uniformity.