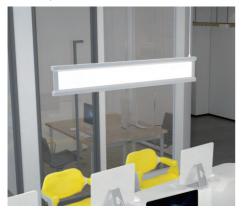

## Powerful

When suspended, the Meta Vertical series can provide smooth direct or indirect distribution, allowing for wider spacing between fixtures and better ceiling light uniformity.

# Application Flexibility T-grid Or Dry Ceiling Compatible