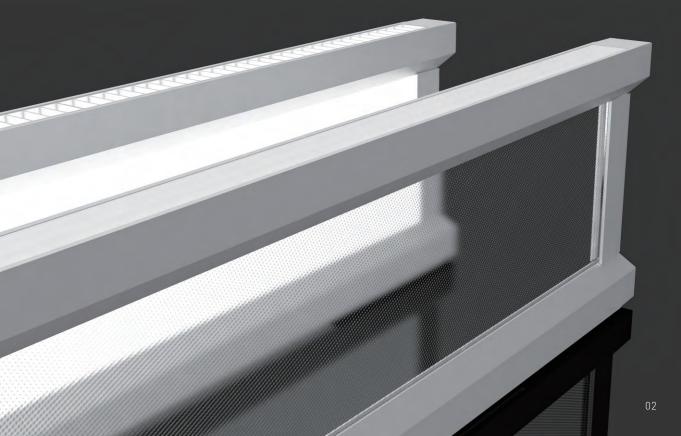

# Distinctive

It is integrated with ultra-thin semi-transparent vertical optics, enveloped in a signature sloping silhouette where the frame meets the optics, precisely controlled optimal direct indirect distributions at a split of light between the direct surfaces below and the ambient area horizontal the fixture.

## **Transparent Optics**

#### Delicate Laser Dot

The ultra-thin semi-transparent optical light guide plate highly transmits the flux of LEDs and evenly delivers the lights at the horizontal sides.

#### Advanced Optics

The unique design makes it semi- transparent luminaire when off, excellent uniformity and efficiency when on.