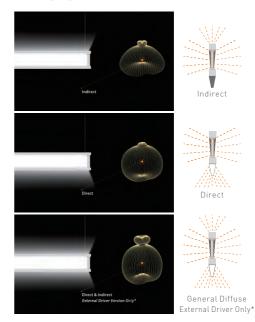

# Distinctive

It is integrated with ultra-thin semi-transparent vertical optics, enveloped in a signature sloping silhouette where the frame meets the optics, precisely controlled optimal direct indirect distributions at a split of light between the direct surfaces below and the ambient area horizontal the fixture.

## Powerful

When suspended, the Meta Vertical series can provide smooth direct or indirect distribution, allowing for wider spacing between fixtures and better ceiling light uniformity.

## Internal Driver Version

#### **External Driver Version**

Dry ceiling only Standard External driver option Easy access to driver from below

Drv ceiling only Standard External driver with emergency option