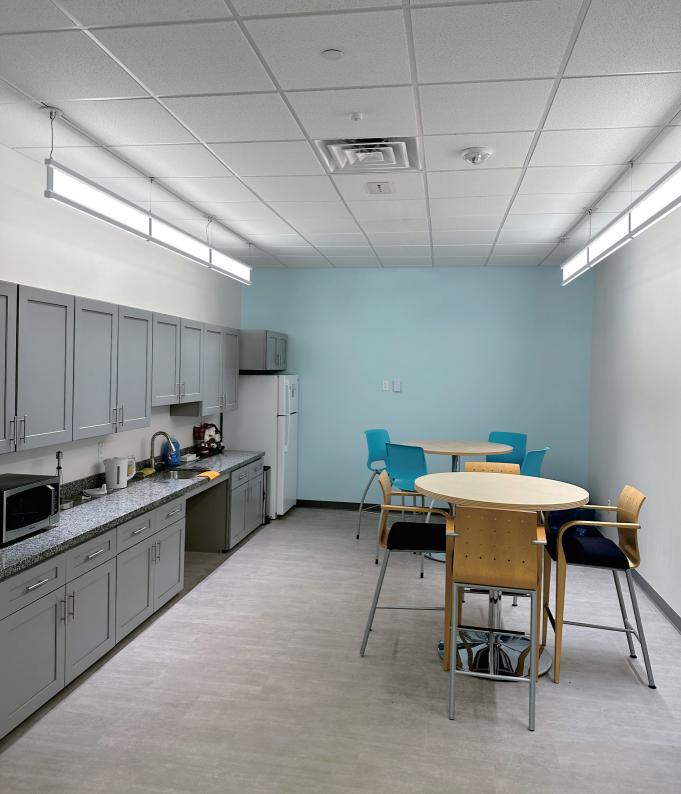

## Powerful

When suspended, the Meta Vertical series can provide smooth direct or indirect distribution, allowing for wider spacing between fixtures and better ceiling light uniformity.

# Application Flexibility T-grid Or Dry Ceiling Compatible