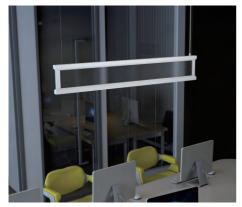

## Powerful

When suspended, the Meta Vertical series can provide smooth direct or indirect distribution, allowing for wider spacing between fixtures and better ceiling light uniformity.

# Application Flexibility T-grid Or Dry Ceiling Compatible