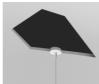

# META VERTICAL Ultra-thin semi-transparent vertical optics, enveloped in a signature sloping silhouette

# Distinctive

It is integrated with ultra-thin semi-transparent vertical optics, enveloped in a signature sloping silhouette where the frame meets the optics, precisely controlled optimal direct indirect distributions at a split of light between the direct surfaces below and the ambient area horizontal the fixture.