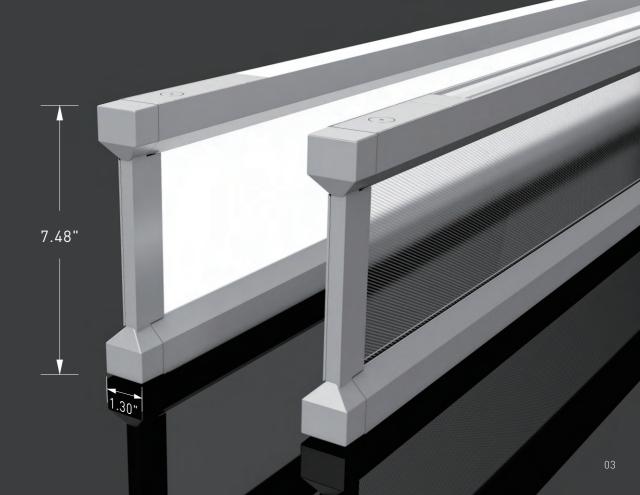

# Distinctive

It is integrated with ultra-thin semi-transparent vertical optics, enveloped in a signature sloping silhouette where the frame meets the optics, precisely controlled optimal direct indirect distributions at a split of light between the direct surfaces below and the ambient area horizontal the fixture.

## **Transparent Optics**

#### Delicate Laser Dot

The ultra-thin semi-transparent optical light guide plate highly transmits the flux of LEDs and evenly delivers the lights at the horizontal sides.

#### Advanced Optics

The unique design makes it semi- transparent luminaire when off, excellent uniformity and efficiency when on.