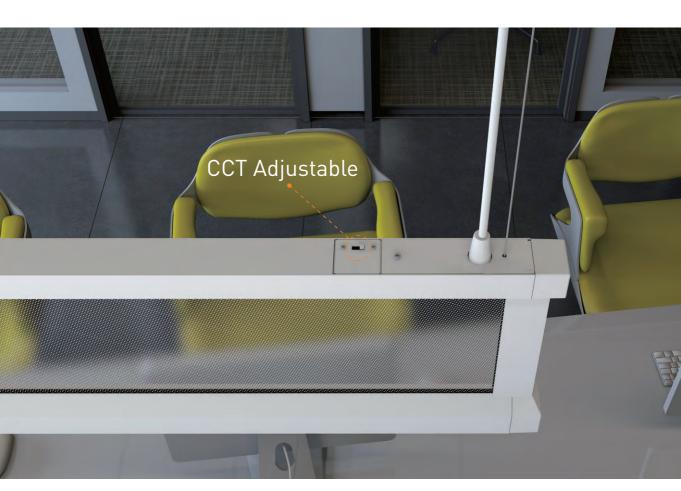

# The Magic Of CCT Adjustable

- •Standard CCT adjustable only support 3 color temperatures.
- Multiple CCT adjustable option is available upon request.