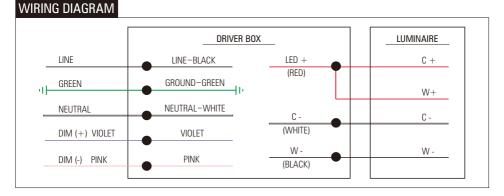

- 1. Read all instructions.
- 2. Install in accordance with national and local electrical code regulations.
- 3. This product is intended to be installed and serviced by a qualified, licensed electrician.
- 4. Do not install in wet locations. For dry and damp use only.
- 5. Turn off electrical power before installing or servicing fixture in any way.
- 6.To reduce the risk of fire and overheating, make sure all connections are tight.
- 7. Under no circumstances can the lighting fixture be covered with heat insulation gasket or similar materials.

# VATTENTION



Leave the protective protective films on the fixtures until construction and furniture are complete.

### SHOCK HAZARD! May result in serious injury or death.

Turn power OFF at circuit breaker prior to installation or servicing.



UP / DOWN LINEAR LED LUMINAIRE INSTALLATION INSTRUCTIONS

2'×2'

RISK OF FIRE AND ELECTRICAL SHOCK. FIXTURE MUST BE INSTALLED BY A QUALIFIED ELECTRICIAN ONLY IN ACCORDANCE WITH NATIONAL, LOCAL BUILDING AND ELECTRICAL CODES. DISCONNECT POWER AT ELECTRICAL PANEL BEFORE SERVICING.

# DRY CEILING



Suspended LED

# **DROP CEILING - T-GRID CLIPS**





 
 3
 3

 4\*0ctogon junction Box
 Assembled T-grid Clips

 Screw 6 #\*4

 Cable Holder









Nut

Wire Nut

# PARTS LIST

| 0  | Armored Cable & Connector (By Others) |
|----|---------------------------------------|
| 2  | Power Cord (By Others)                |
| 3  | 4" Octogon Junction Box               |
| 4  | Plastic Grommet                       |
| 5  | Assembled T-grid Clips                |
| 6  | Screw 6#*4