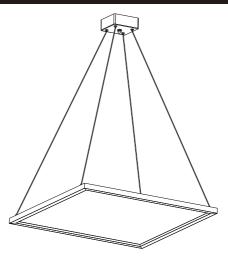

# Suspended LED UP/DOWN LINEAR LED LUMINAIRE

RISK OF FIRE AND ELECTRICAL SHOCK. FIXTURE MUST BE INSTALLED BY A QUALIFIED ELECTRICIAN ONLY IN ACCORDANCE WITH NATIONAL, LOCAL BUILDING AND ELECTRICAL CODES. DISCONNECT POWER AT ELECTRICAL PANEL BEFORE SERVICING



## IMPORTANT

- 1. Read all instructions.
- 2. Install in accordance with national and local electrical code regulations.
- 3. This product is intended to be installed and serviced by a qualified, licensed electrician.
- 4. Do not install in wet locations. For dry and damp use only.
- 5. Turn off electrical power before installing or servicing fixture in any way.
- 6.To reduce the risk of fire and overheating, make sure all connections are tight.
- 7. Under no circumstances can the lighting fixture be covered with heat insulation gasket or similar materials.

# VATTENTION



Leave the protective protective films on the fixtures until construction and furniture are complete.

### SHOCK HAZARD! May result in serious injury or death.

Turn power OFF at circuit breaker prior to installation