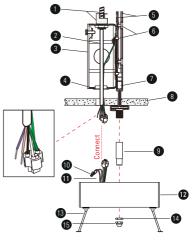

# PARTS LIST

| 0  | Armored Cable & Connector (By Others) |
|----|---------------------------------------|
| 2  | Power Cord (By Others)                |
| 3  | 4" Octogon Junction Box               |
| 4  | Plastic Grommet                       |
| 5  | Assembled T-grid Clips                |
| 6  | Screw 6#*4                            |
| 7  | T-grid (By Others)                    |
| 8  | Ceiling Tile (By Others)              |
| 9  | Cable Holder                          |
| 10 | Wire Nut                              |
| 1  | AC Input Of Driver                    |
| 12 | Driver Box                            |
| 13 | DC Input                              |
| 14 | Hex Nut                               |
| 15 | Nut                                   |
|    |                                       |