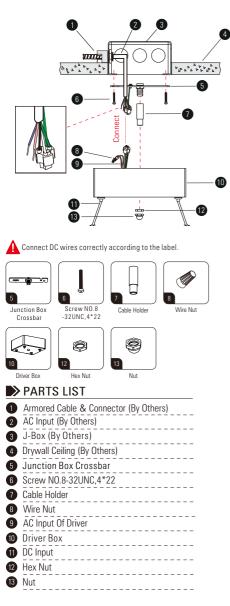

# **DROP CEILING - T-GRID CLIPS**

 
 3
 3

 4\*0ctogon junction Box
 Assembled T-grid Clips

 Screw 6 #\*4

 Cable Holder

Nut

Wire Nut

# PARTS LIST

| 0  | Armored Cable & Connector (By Others) |
|----|---------------------------------------|
| 2  | Power Cord (By Others)                |
| 3  | 4" Octogon Junction Box               |
| 4  | Plastic Grommet                       |
| 5  | Assembled T-grid Clips                |
| 6  | Screw 6#*4                            |
| 7  | T-grid (By Others)                    |
| 8  | Ceiling Tile (By Others)              |
| 9  | Cable Holder                          |
| 10 | Wire Nut                              |
| 1  | AC Input Of Driver                    |
| 12 | Driver Box                            |
| 13 | DC Input                              |
| 14 | Hex Nut                               |
| 15 | Nut                                   |
|    |                                       |