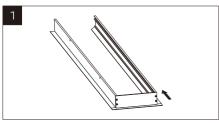

Joint the 2pcs long bars and 1pc short bar together with screws.

Then joint these 2pcs long bars and another short bar together with screws.

Assembly complete

Embed this flange kit through the ceiling opening