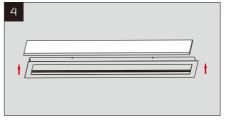

Joint the 2pcs long bars and 1pc short bar together with screws.

Then joint these 2pcs long bars and another short bar together with screws.

Assembly complete

Embed this flange kit through the ceiling opening