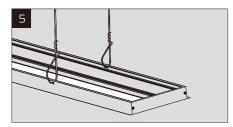

Fix the aircraft cable on the long bar

Suspend the flange kit to level with the ceiling, installation complete.