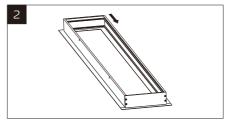

Joint the 2pcs long bars and 1pc short bar together with screws.

Then joint these 2pcs long bars and another short bar together with screws.

Assembly complete

Embed this flange kit through the ceiling opening