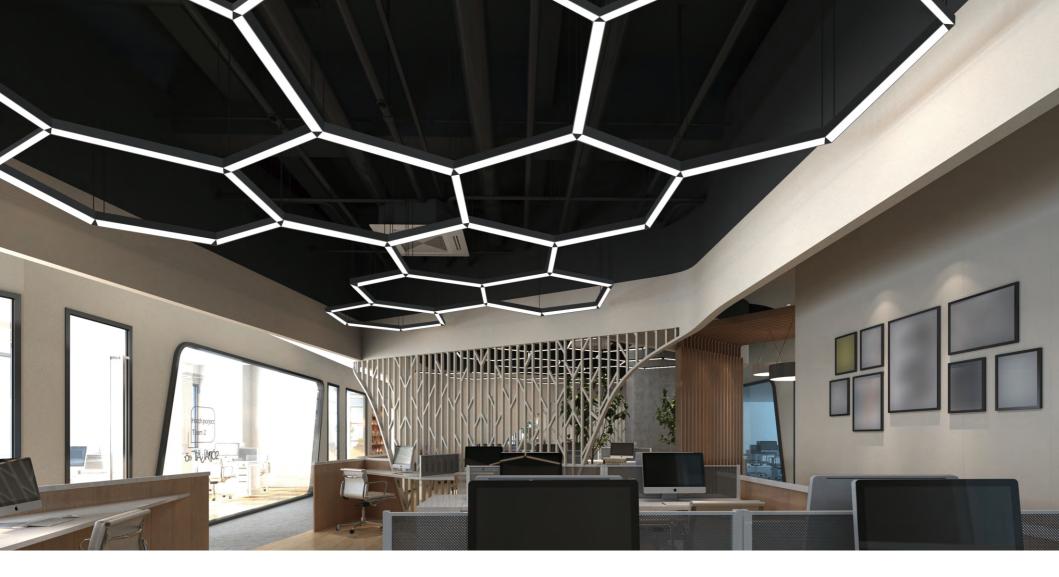

## Versatile

Unleash lighting design flexibility with Zeta with different shapes and patterns, it adds fun factor into each room. These creations will let you suggest rhythm, communicate meaning and showcase element of life.