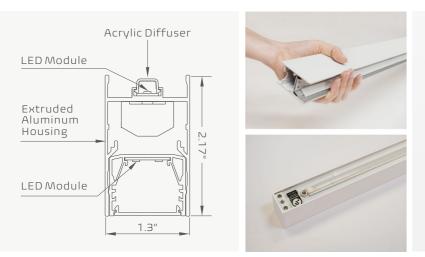

## Visual Comfort

Zeta offers a selection of professional lenses such as diffuser, louver and convex. Each of these lenses challenges the critical glare rating and elevate our entire architectural product line to a higher standard. These precise distributions can better decorate the space without any concern.

### Roll-out lens

Create clean, seamless runs that are quicker to install with this quality press-in acrylic lens that will not crinkle or bow.