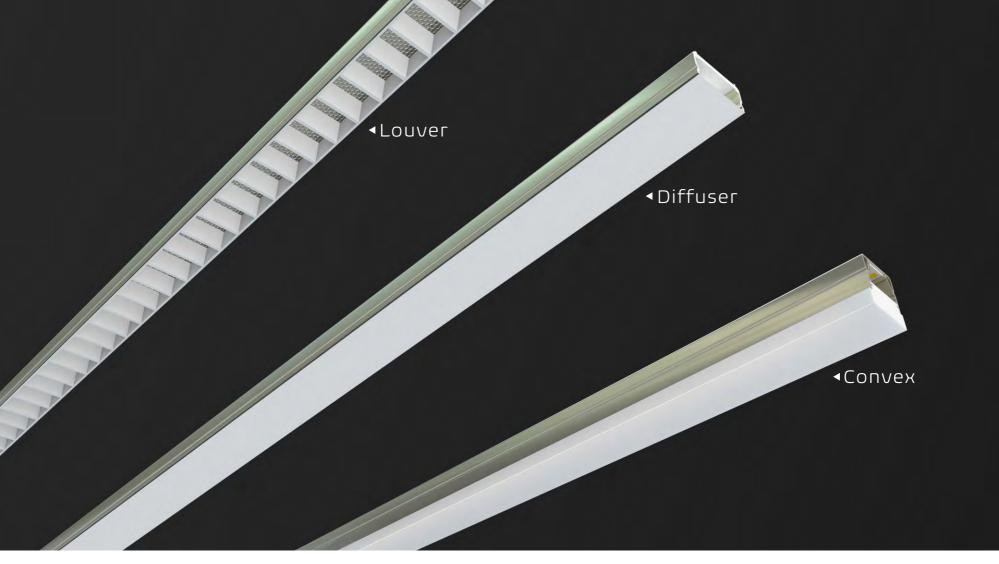

Combining superior esthetics, quality performance and unparalleled versatility, Zeta offers new opportunities to capture the beauty and benefits of true lighting.

- 90+ CRI
- Wattage selectable 50%/75%/100%
- CCT adjustable 3000K/ 3500K/ 4000K
- Suspended, surface and wall mounted
- 25%up/75%down and 100% down lighting distributions options by DIP Switch
- Seamless continuous runs
- Custom pattern with optional joiners
- Available in diffuser, louver and convex
- 2ft, 4ft and 8ft lengths, up to 1200lm/ft

## Visual Comfort

Zeta offers a selection of professional lenses such as diffuser, louver and convex. Each of these lenses challenges the critical glare rating and elevate our entire architectural product line to a higher standard. These precise distributions can better decorate the space without any concern.