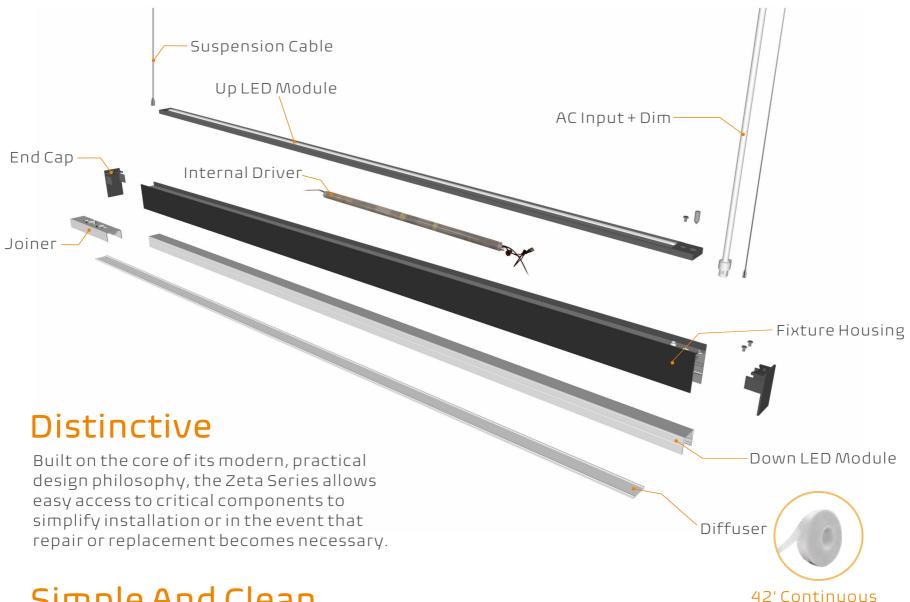

# Zeta Slim 1.3" Linear Architectural LED Luminaire

H

ZZ

The LED luminaire market has become more competitive, we see many similar products, that only focus on price. We designed a lighting product that achieves innovation, versatility and affordability together, and it was named after the Greek letter Zeta, the shape of the letter Z resembles lightning.

Combining superior esthetics, quality performance and unparalleled versatility, Zeta offers new opportunities to capture the beauty and benefits of true lighting.

- 90+ CRI
- Wattage selectable 50%/75%/100%
- CCT adjustable 3000K/ 3500K/ 4000K
- Suspended, surface and wall mounted
- 25%up/75%down and 100% down lighting distributions options by DIP Switch
- Seamless continuous runs
- Custom pattern with optional joiners
- Available in diffuser, louver and convex
- 2ft, 4ft and 8ft lengths, up to 1200lm/ft

※ Product shown above -4000K -Internal driver

-Diffuser

### Roll-out lens

Create clean, seamless runs that are quicker to install with this quality press-in acrylic lens that will not crinkle or bow.

# Simple And Clean

Each Power Feed

- •120VAC: connections up to 40ft.
- •277VAC: connections up to 100ft.