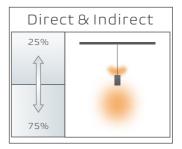

## Powerful

The Zeta Series can provide smooth direct or indirect lighting distribution, allowing for wider spacing between fixtures and better ceiling light uniformity.

\*Adjust direct or direct & indirect by DIP Switch