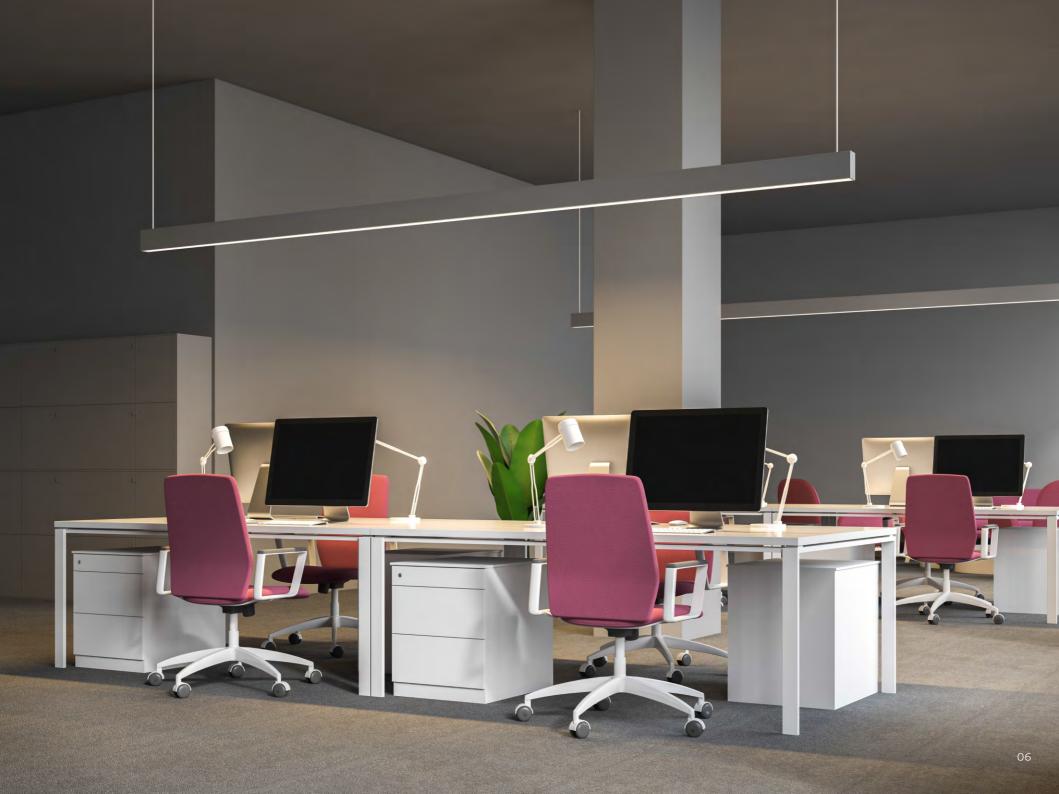

## Powerful

The Zeta Series can provide smooth direct or indirect lighting distribution, allowing for wider spacing between fixtures and better ceiling light uniformity.

\*Adjust direct or direct & indirect by DIP Switch

## Open Area

Application Data

|                                 | ZE4-ID40R             |
|---------------------------------|-----------------------|
| Average Illumination            | 32 fc                 |
| Consumption(w/ft <sup>2</sup> ) | 0.39w/ft <sup>2</sup> |