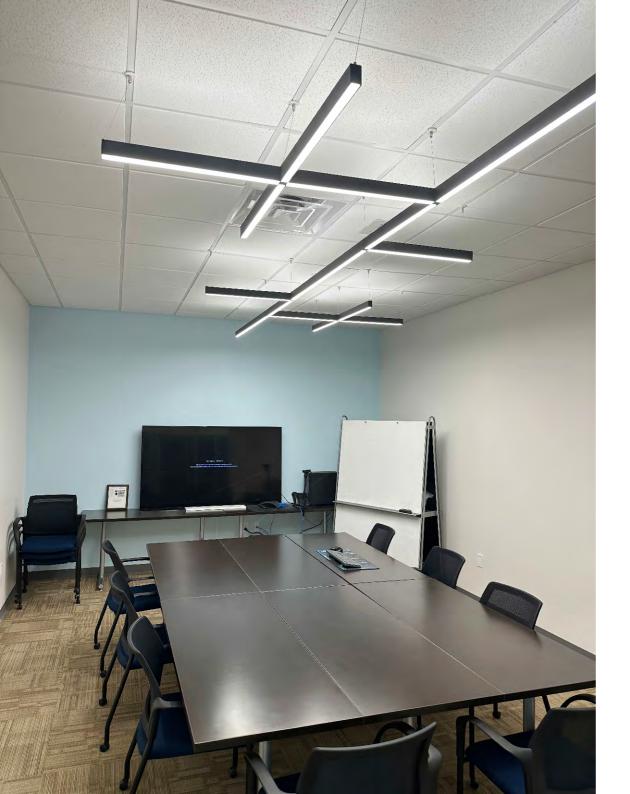

## Versatile

Unleash lighting design flexibility with Zeta with different shapes and patterns, it adds fun factor into each room. These creations will let you suggest rhythm, communicate meaning and showcase element of life.