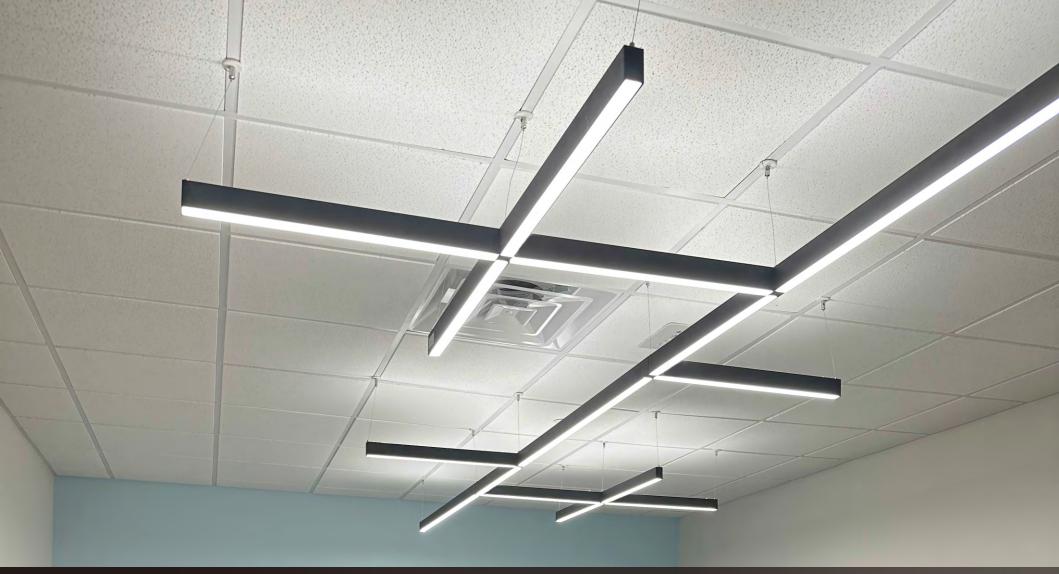

## Versatile

Unleash lighting design flexibility with Zeta with different shapes and patterns, it adds fun factor into each room. These creations will let you suggest rhythm, communicate meaning and showcase element of life.

"+" pattern

"Y" pattern