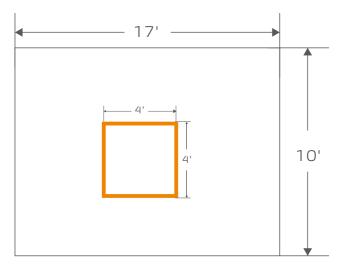

## Open Area

Application Data

|                                 | ZE4-ID40R             |
|---------------------------------|-----------------------|
| Average Illumination            | 32 fc                 |
| Consumption(w/ft <sup>2</sup> ) | 0.39w/ft <sup>2</sup> |