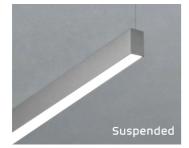

## Mounting Options

## SURFACE-HIGHLIGHT YOUR SPACE

It enables designers to mount the luminaire on the ceilings to enhance architectural styling which is attractive and easy to install with simplescrews or threaded studs which pass through the housing to fasten the luminaire in place. Ideal for locations with low ceilings.

## WALL MOUNT - DECOR YOUR SPACE

It is available in a wall mount design, with a sleek low-profile sensibility optimal for architectural lighting applications, ideal for corridors, stairwells, and more. These timeless, streamlined forms blend well with contemporary decors and modern workplaces.