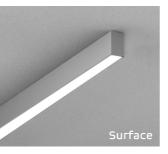

## Mounting Options

## SURFACE-HIGHLIGHT YOUR SPACE

It enables designers to mount the luminaire on the ceilings to enhance architectural styling which is attractive and easy to install with simplescrews or threaded studs which pass through the housing to fasten the luminaire in place. Ideal for locations with low ceilings.