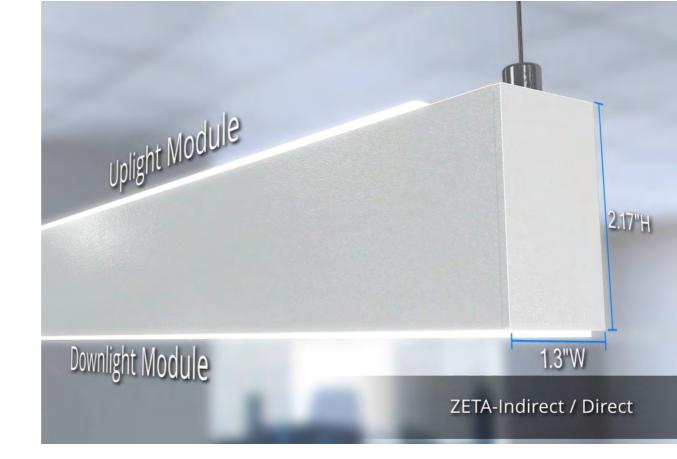

## Powerful

The Zeta Series can provide smooth direct or indirect lighting distribution, allowing for wider spacing between fixtures and better ceiling light uniformity.

\*Adjust direct or direct & indirect by DIP Switch