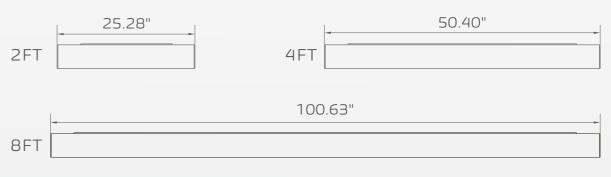

eries is a unique linear series that brings any space to the center stage. These timeless, streamlined forms blend well with modern workplaces. These linear luminaries simply provide wide, powerful lighting to any atmosphere. Stratter total

Combining superior esthetics, quality performance and unparalleled versatility, Zeta offers new opportunities to capture the beauty and benefits of true lighting.

- 90+ CRI
- Wattage selectable 50%/75%/100%
- CCT adjustable 3000K/ 3500K/ 4000K
- Suspended, surface and wall mounted
- 25%up/75%down and 100% down lighting distributions options by DIP Switch
- Seamless continuous runs
- Custom pattern with optional joiners
- Available in diffuser, louver and convex
- 2ft, 4ft and 8ft lengths, up to 1200lm/ft





## Standard lengths for any applications





## Visual Comfort

Zeta offers a selection of professional lenses such as diffuser, louver and convex. Each of these lenses challenges the critical glare rating and elevate our entire architectural product line to a higher standard. These precise distributions can better decorate the space without any concern.





## Powerful

The Zeta Series can provide smooth direct or indirect lighting distribution, allowing for wider spacing between fixtures and better ceiling light uniformity.





\*Adjust direct or direct & indirect by DIP Switch





## Versatile

Unleash lighting design flexibility with Zeta with different shapes and patterns, it adds fun factor into each room. These creations will let you suggest rhythm, communicate meaning and showcase element of life.





"+" pattern