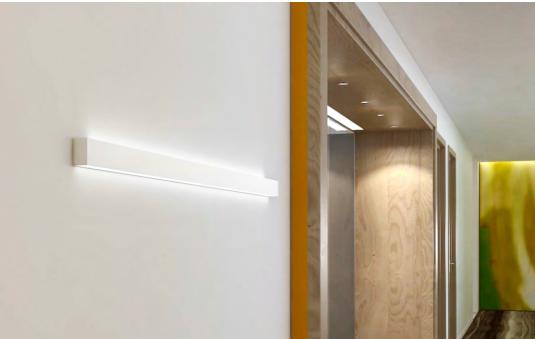

## WALL MOUNT - DECOR YOUR SPACE

It is available in a wall mount design, with a sleek low-profile sensibility optimal for architectural lighting applications, ideal for corridors, stairwells, and more. These timeless, streamlined forms blend well with contemporary decors and modern workplaces.