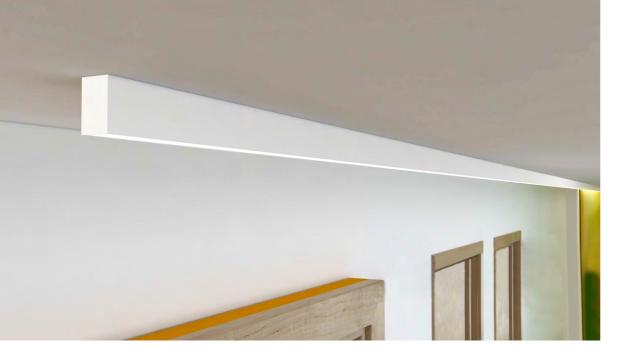

## SURFACE-HIGHLIGHT YOUR SPACE

It enables designers to mount the luminaire on the ceilings to enhance architectural styling which is attractive and easy to install with simplescrews or threaded studs which pass through the housing to fasten the luminaire in place. Ideal for locations with low ceilings.